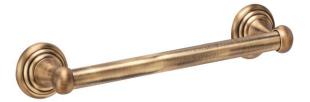

# **EMBASSY** GRAB BAR

## **FEATURES**

Traditional styling Multiple finishes Concealed installation

## **FINISHES**

Polished Brass (PB) Polished Brass/Non-lacquered (PB/NL) Polished Chrome (PC) Antique English (AE) Antique English Matte (AEM) Barcelona (BARC) Bronze (BRZ) Chocolate Bronze (CHBRZ) Polished Nickel (PN) Satin Nickel (SN) Polished Chrome/Gold (PC/GLD) Satin Nickel/Gold (SN/GLD)