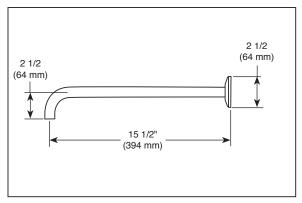

## SHOWER ARM AND FLANGE

■ Odin<sup>™</sup> Bath Collection

## **STANDARD SPECIFICATIONS:**

- Solid brass construction
- 1/2" NPT threads