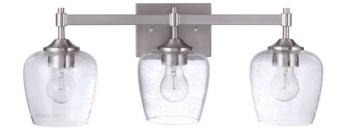

## Stellen - 12422BNK3

3 Light Vanity

Color Brushed Polished Nickel

Created to complement your lifestyle, the updated classic vanity collection, Stellen, is the perfect combination of large clear seeded glass curved shades and minimal back plate.