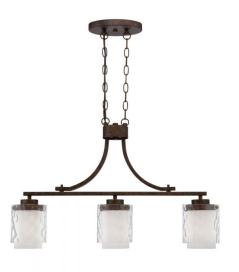

## Kenswick - 35473-PR

3 Light Island

With its distinctive shade glass design, the rustic beauty of Kenswick is as intriguing as it is enchanting. Alabaster glass shades with the look of large votive candles nest within the shades of sparkling clear hammered glass that beautifully scatter the warm inner light in a multitude of directions. Exquisitely crafted in deep Peruvian Bronze, no other lighting can hold a candle to Kenswick.

• Requires 3 Medium 60-watt bulbs (not included)

## Specs

Bulb Wattage Mounting Location Bulb Base Bulbs Bulb Size Bulb Type Bulb Wattage Carton Size (CU FT) Shape Finish Glass or Shade Color 60 Indoor Medium 3 A19 Incandescent 60 2.79 Cylinder Peruvian Bronze Clear Hammered