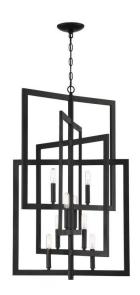

## **Portrait - 44938**

Portrait Foyer

#### Color

With its bold geometric shapes and candle-style bulbs at varying heights, The Portrait light fixture's multidimensional appeal is hard to deny. Four rectangular pieces layered for effect, the Portrait accurately captures a contemporary style while adding interest to your home's foyer.

• Requires 8 Candelabra 60-watt bulbs (not included)