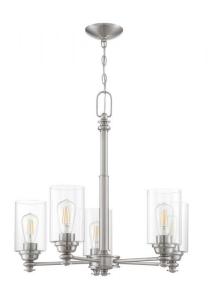

## Dardyn - 49825-BNK-C

5 Light Chandelier

Color Brushed Polished Nickel

Glass or Shade Color Clear

The Dardyn series combines straight line design with todays most important finishes to create something extraordinarily simple. Pristine, oversized clear glass shades accompany this striking collection. The Dardyn magnificently lights up any room in your home for a glow that is modestly beautiful.