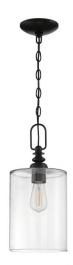

## Dardyn - 49891-FB-C

1 Light Mini Pendant

#### **Color** Flat Black

Glass or Shade Color Clear

The Dardyn series combines straight line design with todays most important finishes to create something extraordinarily simple. Pristine, oversized clear glass shades accompany this striking collection. The Dardyn magnificently lights up any room in your home for a glow that is modestly beautiful.

Requires 1 medium base, 60 watt bulbs (not included)