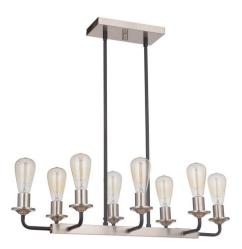

## Randolph - 50378

Randolph Island

#### Color

Straight lines, rectangles and circles. Variety is the spice of light with the Randolph collection. There's something for everyone. Choose your desired style to best complement your surroundings.