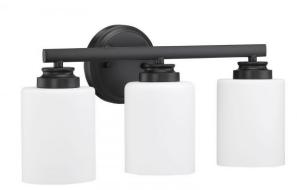

## Bolden - 50503-FB-WG

3 Light Vanity

### **Color** Flat Black

#### Glass or Shade Color White Frosted

Bold clean lines and gentle curves offer an elegant feel to your home. Clear seeded or white frosted glass shades compliment the graceful shapes of the Bolden collection setting the stage for a look that is luxurious and effortless