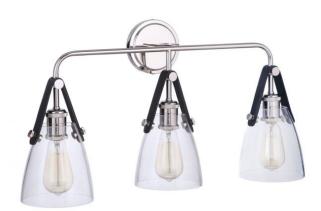

# Hagen - 51303

Hagen Vanity

#### Color

Constructed in our vintage brass or polished nickel finish featuring crystal clear glass suspended from genuine leather, the Hagen collection is an instant classic that makes a statement. Designed to complement many of our Gallery Collection chandeliers, the clean design of the Hagen collection can easily be paired with many of our other Gallery Collection pieces or stand alone.

## **Specs**

Mounting Location
Bulb Base
Bulbs
3
Bulb Size
Bulb Type
Bulb Wattage
Carton Size (CU FT)
Glass or Shade Color

Damp
Medium
A-type
Incandescent
60
2.63
Clear

### **Dimensions**

| Width (in.)            | 26    |
|------------------------|-------|
| Height (in.)           | 14.17 |
| Extension (in.)        | 7     |
| Backplate Depth (in.)  | 0.91  |
| Backplate Length (in.) | 4.84  |
| Backplate Height (in.) | 4.84  |
|                        |       |