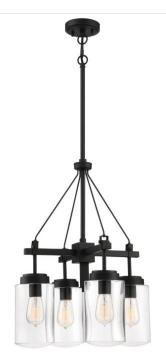

## Crosspoint - 52124-ESP

Outdoor 4 Light Chandelier

Our Crosspoint Collection is what happens when strength meets style. Glass canisters extend from a sturdy, angular base to merge form and function. Our Crosspoint Collection shows what is possible when outstanding design comes together.

## Specs ^ Dimensions

**Mounting Location** Wet 60 **Bulb Wattage** Incandescent **Bulb Type Bulb Size** A19 Bulbs **Bulb Base** Medium Carton Size (CU FT) 4.67 Finish Espresso Glass or Shade Color Clear