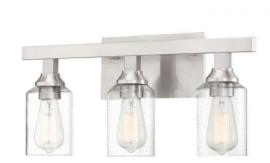

## **CRAFTMADE**

Chicago Vanity

## Color

The strong lines and larger scale of the Chicago collection by Craftmade make a bold statement easily at home in any setting. The coordinating clear seeded glass vanities and mini pendant provide excellent lighting options for any bathroom large or small.

## **Specs**

Mounting LocationIndoorBulb BaseMediumBulbs3Bulb SizeA19Bulb TypeIncandescentBulb Wattage60

Carton Size (CU FT) 1.31
Glass or Shade Color Clear Seeded

**Dimensions** 

| Width (in.)            | 22    |
|------------------------|-------|
| Height (in.)           | 10.25 |
| Extension (in.)        | 5.75  |
| Backplate Depth (in.)  | 1     |
| Backplate Length (in.) | 10    |
| Backplate Height (in.) | 5.25  |