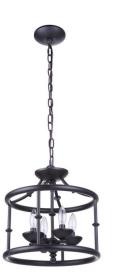

# Marlowe - 53754

Marlowe Convertible Semi Flush

#### Color

The past is made present with the clean lines, understated details and gentle curves of the Marlowe collection capturing the romance of the past. Offered in two finishes and silhouettes perfect for any room, the versatile Marlowe is the ideal choice for today.

## Specs

Mounting Location Bulb Base Bulbs Bulb Size Bulb Type Bulb Wattage Carton Size (CU FT) Indoor Candelabra 4 B10 Incandescent 60 2.29

### Dimensions

| Width (in.)         | 14    |
|---------------------|-------|
| Height (in.)        | 14.75 |
| Canopy Width (in.)  | 5.12  |
| Canopy Height (in.) | 1.06  |
| Canopy Length (in.) | 5.12  |