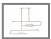

### **Dimensions**

| Depth (in.)          | 43.30 |
|----------------------|-------|
| Width (in.)          | 6.90  |
| Height (in.)         | 20.38 |
| Downrod Length (in.) | 12    |
| 2nd Downrod (in.)    | 6     |
| Canopy Width (in.)   | 3.94  |
| Canopy Height (in.)  | 1.38  |
| Canopy Length (in.)  | 15.95 |