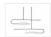

### **Dimensions**

| Depth (in.)          | 43.30 |
|----------------------|-------|
| Width (in.)          | 6.90  |
| Height (in.)         | 20.38 |
| Downrod Length (in.) | 12    |
| 2nd Downrod (in.)    | 6     |
| Canopy Width (in.)   | 3.94  |
| Canopy Height (in.)  | 1.38  |
| Canopy Length (in.)  | 15.95 |