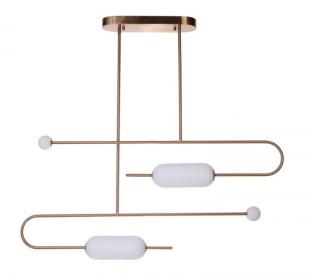

## Tuli - 53874-SB-LED

LED Island Light

#### **Color** Satin Brass

Lighting Goals! The Tuli collection is the ideal bridge between function and inspiration. Like a contemporary piece of art, the sleek curves accented with beautiful white glass encapsulated state-of-the-art LED lights are guaranteed to be a conversation starter.

## **Specs**

**Mounting Location** Indoor 1509 Lumens CRI 90 Bulb Base LED 3000 **Bulb CCT** LED **Bulb Type Bulb Wattage** 31.52 Carton Size (CU FT) 4.35

Glass or Shade Color

White Frosted