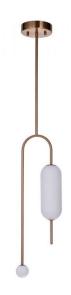

# Tuli - 53892-SB-LED

LED Pendant

#### **Color** Satin Brass

Lighting Goals! The Tuli collection is the ideal bridge between function and inspiration. Like a contemporary piece of art, the sleek curves accented with beautiful white glass encapsulated state-of-the-art LED lights are guaranteed to be a conversation starter.

## **Specs**

**Mounting Location** Indoor 803 Lumens 90 CRI Bulb Base LED 3000 **Bulb CCT** LED **Bulb Type Bulb Wattage** 16 Carton Size (CU FT) 1.56

White Frosted Glass or Shade Color

### **Dimensions**

| Depth (in.)         | 8.30  |
|---------------------|-------|
| Width (in.)         | 5.10  |
| Height (in.)        | 26.38 |
| Canopy Width (in.)  | 5.91  |
| Canopy Height (in.) | 1.38  |
| Canopy Length (in.) | 5.91  |