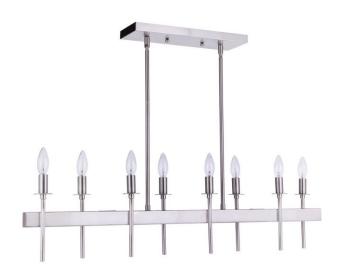

## **Larrson - 54378**

Larrson Island

#### Color

The Larrson interior lighting collection delivers minimalist design with a modern approach to traditional silhouettes. Available in three finishes and multiple silhouettes, the Larrson is the refined choice for any space.