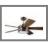

## **Braxton - BRX52SB5**

52" Ceiling Fan with Blades and Light Kit

#### **Color** Satin Brass

- Heavy-Duty, 3-Speed Reversible Motor
- 6" Downrod (Included)
- 52" Reversible Blades in Dark Cedar/Mesquite (Included)
- Integrated LED Light Source (Dimmable)
- Remote & Wall Control Included
- Dual Mount (Flat or Angled Ceiling)
- LED Module is Guaranteed for 3 years
- The Brushed Copper finish is burnished in the detail giving it a natural look and warmth.