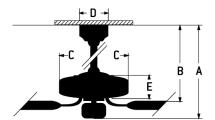

### **Dimensions**

| A:                   | 15.09 |
|----------------------|-------|
| B:                   | 10.88 |
| C:                   | 11.17 |
| D:                   | 5.91  |
| E:                   | 8.78  |
| F: w/o Light Kit -   | 8.78  |
| Downrod Length (in.) | 6     |
|                      |       |