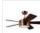

## **Braxton - BRX52SB5**

52" Ceiling Fan with Blades and Light Kit

#### **Color** Satin Brass

- Heavy-Duty, 3-Speed Reversible Motor
- 6" Downrod (Included)
- 52" Reversible Blades in Dark Cedar/Mesquite (Included)
- Integrated LED Light Source (Dimmable)
- Remote & Wall Control Included
- Dual Mount (Flat or Angled Ceiling)
- LED Module is Guaranteed for 3 years
- The Brushed Copper finish is burnished in the detail giving it a natural look and warmth.