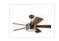

## **Braxton - BRX52SB5**

52" Ceiling Fan with Blades and Light Kit

#### **Color** Satin Brass

- Heavy-Duty, 3-Speed Reversible Motor
- 6" Downrod (Included)
- 52" Reversible Blades in Dark Cedar/Mesquite (Included)
- Integrated LED Light Source (Dimmable)
- Remote & Wall Control Included
- Dual Mount (Flat or Angled Ceiling)
- LED Module is Guaranteed for 3 years
- The Brushed Copper finish is burnished in the detail giving it a natural look and warmth.