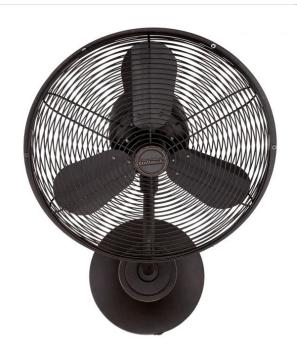

## Bellows I Hard-Wired Indoor|Outdoor Fan - BW116AG3-HW

16" Hard-Wired Wall Mount Fan

Color Aged Bronze Textured

With a heavy-duty, 3-speed oscillating motor and 14" blades, this wall-mounted fan combines the retro style of a table fan with the power and efficiency of a ceiling fan. Finished in your choice of Aged Bronze Textured or Stainless Steel, it includes a Wall Control with 3-speed and Oscillating functions.

- Heavy Duty, 3 Oscillating Speed Motor
- Hard-Wired Directly to Junction Box
- Wall Control with 3-Speed and Oscillating Functions (Included)
- 3-Speed and Oscillating Functions (Included)
- · Suitable for Damp Locations
- Suitable for Damp Locations