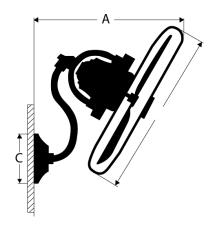

Warranty Limited Lifetime Warranty

**Shipping Weight (lbs.)** 19.62

Dimensions

**B** 16 21 C: 9