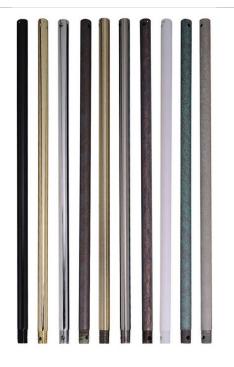

## 24" Downrod - DR24BR

24" Downrod - Brown

Color Brown

24" Downrod in Brown

- Available in a wide variety of fine finishes
- Threaded on one end, smooth on the other end
- Pre-drilled holes on both ends
- Steel construction