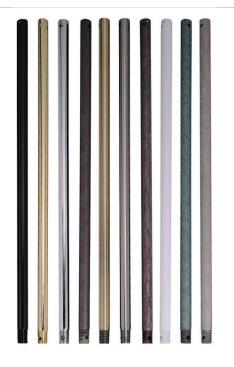

## 24" Downrod - DR24CH

24" Downrod - Chrome

Color Chrome

24" Downrod in Chrome

- Available in a wide variety of fine finishes
- Threaded on one end, smooth on the other end
- Pre-drilled holes on both ends
- Steel construction