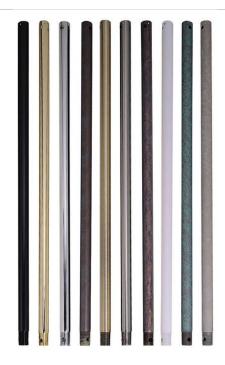

## 48" Downrod - DR48AG

48" Downrod - Aged Bronze Textured

Color Aged Bronze Textured

48" Downrod in Aged Bronze Textured

- Available in a wide variety of fine finishes
- Threaded on one end, smooth on the other end
- Pre-drilled holes on both ends
- Steel construction