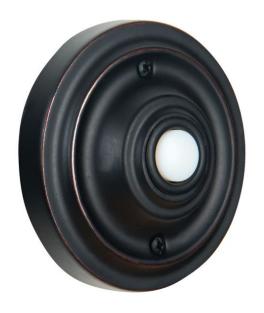

## **Designer Surface Mount Buttons - PB3039-OBG**

Surface Mount Lighted Push Button in Oiled Bronze Gilded

Traditional Surface Mount LED Lighted Push Button in Antique Pewter

- LED light for years of service
- LED light for years of service
- Surface Mount

| Specs                  |                         | ^ | Dimensions   |      | • |
|------------------------|-------------------------|---|--------------|------|---|
| Warranty               | 1 Year Limited Warranty |   | Width (in.)  | 2.90 |   |
| Shipping Weight (lbs.) | 0.15                    |   | Depth (in.)  | 1    |   |
| Carton Size (CU FT)    | 0.01                    |   | Height (in.) | 2.90 |   |
| Finish                 | Oiled Bronze Gilded     |   |              |      |   |