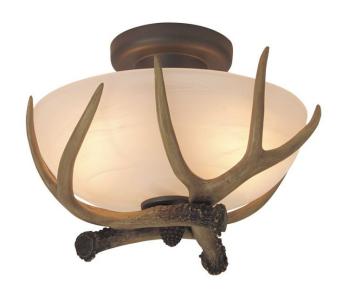

## X1611 - X1611-EB

2 Light Semi Flush

Enjoy the rugged charm of the Craftmade 2 light bowl in European Bronze finish surrounded by faux antlers.

- Requires 2 Medium 60-watt bulbs (not included)
- Requires 2 Medium 60-watt bulbs (not included)