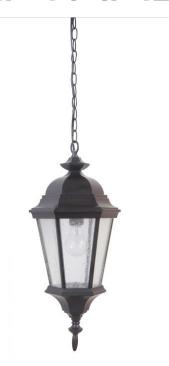

## Chadwick - Z2911

Chadwick Pendant

#### Color

Make your home the center of attention with our Chadwick outdoor lighting series. The dramatic look of this lantern-style fixture will put the spotlight on your home's front entrance to create a theatrical nighttime setting.

• This fixture comes with 3' of chain, 10' of wire and has a 5.5" canopy