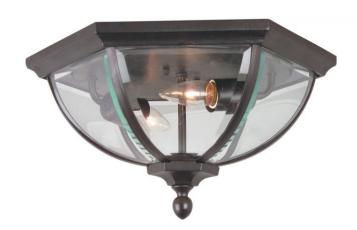

## Britannia - Z3017-OBO

2 Light Flushmount

Reminiscent of old British outdoor lanterns, the beauty of Britannia's fixtures are timeless. Candle lights radiate through crystal clear beveled glass. Delight in a variety of sizes and options. And while its clean design echoes the past, its sturdy oiled-bronze exterior will last well into the future.

## **Specs**

Mounting Location Damp
Bulb Wattage 60
Pulb Type

Bulb Type Incandescent

Bulb Size A19
Bulbs 2
Bulb Base Medium
Carton Size (CU FT) 1.43

Finish Oiled Bronze (Outdoor)

Glass or Shade Color Clear Beveled

## **Dimensions**

**Height (in.)** 8 **Width (in.)** 15

Craftmade • 650 S. Royal Lane • Coppell, TX 75019 • • • © 2021 All Rights Reserved