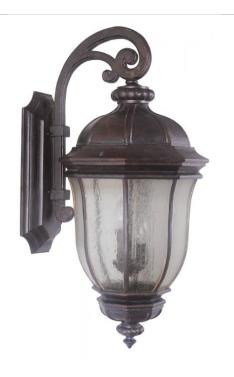

## Harper - Z3334-PRO

3 Light Extra Large Wall Mount

Influenced by old world beauty and traditional sophistication, the Harper collection defines good taste. Cast in rich Peruvian bronze, these beautiful constructed fixtures are encased in glistening, clear seeded glass. Choose from a variety of sizes and mounting options and adorn your outdoor space with luxury.

- Die-Cast/sand-cast aluminum components
- Finish is treated with UV guard

## **Specs**

**Mounting Location** Wet 60 **Bulb Wattage** Incandescent **Bulb Type Bulb Size** B10 Bulbs **Bulb Base** Candelabra Carton Size (CU FT) 7.98

Peruvian Bronze Outdoor Finish Clear Seeded

Glass or Shade Color