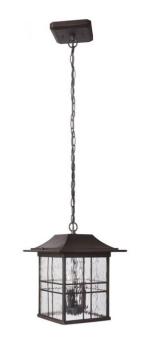

## Dorset - Z7821-ABZ

3 Light Pendant

Exquisitely crafted and finished in rich Aged Bronze, this modern take on Mission style features large windows of clear water glass that bathe porch and patio in bright sparkling light.

## Specs \_\_\_\_ Dimensions

Mounting LocationDampBulb Wattage60Bulb TypeIncandescentBulb SizeB10Bulbs3Bulb BaseCandelabraCarton Size (CU FT)1.73

**Finish** Aged Bronze Brushed

Glass or Shade Color Clear Water

 Leadwire Length (in.)
 120

 Height (in.)
 14.29

 Width (in.)
 10.87

 Canopy Height (in.)
 0.95

 Canopy Length (in.)
 5.67

 Canopy Width (in.)
 5.67

Craftmade • 650 S. Royal Lane • Coppell, TX 75019 • • • © 2021 All Rights Reserved