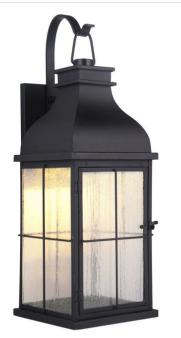

# Vincent - ZA1824-MN-LED

Large LED Wall Mount

#### Color Midnight

The warm, LED light, the clear seeded glass and the lantern design reminiscent of days past give the Vincent collection a charm like no other outdoor lighting can. Available in a variety of sizes and multiple options, the Vincent is truly unforgettable.

- Clear seeded glass
- Includes 10 watt LED light source
- Midnight finish

### Dimensions

| Height (in.)           | 25   |
|------------------------|------|
| Width (in.)            | 9    |
| Extension (in.)        | 10   |
| Backplate Width (in.)  | 5    |
| Backplate Length (in.) | 5    |
| Backplate Depth (in.)  | 0.79 |
| Backplate Height (in.) | 7    |