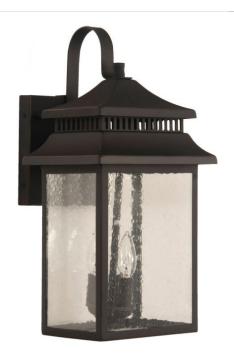

## Crossbend - ZA3124

Crossbend Wall Mount

#### Color

The classic inspired design of the Crossbend collection offered in multiple finishes and sizes will help make your home the center of attention for years to come.

### **Specs**

Mounting LocationWetBulb Wattage60Bulb TypeIncandescentBulb SizeB10Bulbs3Bulb BaseCandelabraCarton Size (CU FT)1.98Glass or Shade ColorClear Seeded

#### **Dimensions**

| Height (in.)           | 20   |
|------------------------|------|
| Width (in.)            | 10   |
| Extension (in.)        | 10   |
| Backplate Length (in.) | 6.89 |
| Backplate Depth (in.)  | 1.18 |
| Backplate Height (in.) | 7.28 |