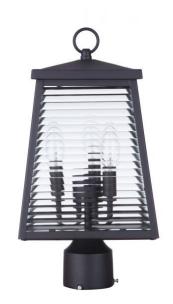

## **Armstrong - ZA4115-MN**

3 Light Outdoor Post Mount

Inspired by shiplap, the horizontal ribbed clear glass of the Armstrong collection delivers both a transitional and casual coastal aesthetic. With our superior UV finish guaranteed for 5 years against fading, the Armstrong collection by Craftmade will inspired for years to come.

## **Specs**

Mounting Location Wet
Bulb Wattage 60
Bulb Type Incandescent

Bulb Size B10
Bulbs 3
Bulb Base E12
Carton Size (CU FT) 1.10
Finish Midnight
Glass or Shade Color Clear Shiplap

## **Dimensions**

**Height (in.)** 16.13 **Width (in.)** 8.25

Craftmade • 650 S. Royal Lane • Coppell, TX 75019 • • • © 2021 All Rights Reserved