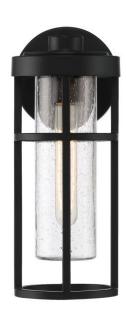

## **Encompass - ZA4204**

**Encompass Wall Mount** 

## Color

The Encompass Collection by Craftmade, defined by it's strong yet minimal metal frame surrounding a clear seeded glass encased bulb, offers multiple sizes of wall lanterns and matching post lantern to provide the clear uncluttered illumination you require.

## Specs ^ Dimensions

Mounting LocationWetBulb Wattage60Bulb TypeIncandescentBulbs1Bulb BaseE26Carton Size (CU FT)0.68Glass or Shade ColorClear Seeded

Height (in.) 14
Width (in.) 5.50
Extension (in.) 7.25
Backplate Length (in.) 5.50
Backplate Depth (in.) 0.79
Backplate Height (in.) 5.50