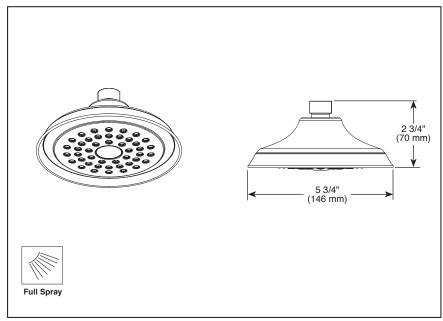

### **FEATURES:**

■ Touch-Clean® Nozzles

## **STANDARD SPECIFICATIONS**

■ Maximum 1.75 gpm @ 80 psi, 6.6 L/min @ 550 kPa