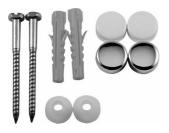

## Accessories Fixing # 006701

|< Ø 6 mm >|

| Fixing                                                                                  | Dimension | Weight | Order number |
|-----------------------------------------------------------------------------------------|-----------|--------|--------------|
| for floor standing bidet, floor standing toilet and siphon cover, caps white and chrome |           |        |              |
|                                                                                         |           |        |              |
| Colors                                                                                  |           |        |              |
|                                                                                         |           |        |              |
|                                                                                         |           |        |              |
| Variant                                                                                 |           |        |              |
|                                                                                         |           |        |              |
|                                                                                         |           |        |              |