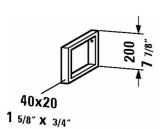

DURAVIT

| Console support Compact                                                                                                                                                      | Dimension             | Weight | Order number |
|------------------------------------------------------------------------------------------------------------------------------------------------------------------------------|-----------------------|--------|--------------|
| 1 console support-towel rail, for installation beneath console 18 7/8" in depth, Chrome                                                                                      |                       |        |              |
| Colors                                                                                                                                                                       |                       |        |              |
| 10 Chrome                                                                                                                                                                    |                       |        |              |
| Variant                                                                                                                                                                      |                       |        |              |
|                                                                                                                                                                              | 1 5/8" x 17 7/8" Inch |        | UV991700000  |
|                                                                                                                                                                              |                       |        |              |
| Suitable products                                                                                                                                                            |                       |        |              |
| Console for above-counter basin and vanity basin Compact 1 console with one cut-out, price per section of 3 7/8", basic price until 31 1/2", 1 3/4" thickness, 18 7/8" Inch  | 18 7/8" Inch          |        | UV100C       |
| Console for above-counter basin and vanity basin Compact 1 console with two cut-outs, price per section of 3 7/8", basic price until 31 1/2", 1 3/4" thickness, 18 7/8" Inch | 18 7/8" Inch          |        | UV101C       |
| Console for above-counter basin and vanity basin Compact 1 console with one cut-out, price per section of 3 7/8", basic price until 31 1/2", 1 1/8" thickness, 18 7/8" Inch  | 18 7/8" Inch          |        | UV104C       |
| Console for above-counter basin and vanity basin Compact 1 console with two cut-outs, price per section of 3 7/8", basic price until 31 1/2", 1 1/8" thickness, 18 7/8" Inch | 18 7/8" Inch          |        | UV105C       |
|                                                                                                                                                                              |                       |        |              |