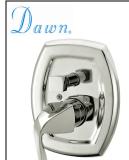

Model: **D2230401C** 

Finish: Chrome

Pressure-Balancing Diverter Valve Trim

ASME A112.18.1/CSA B125.1

Unit: 8

Made in China

Model: **D2230401C** 

Finish: Chrome

Pressure-Balancing Diverter Valve Trim

ASME A112.18.1/CSA B125.1

Unit: 8

Made in China

Model: **D2230401C** 

Finish: Chrome

Pressure-Balancing Diverter Valve Trim

OPC ASME A112.18.1/CSA B125.1

Unit: 8

Made in China

Model: **D2230401C** 

Finish: Chrome

Pressure-Balancing Diverter Valve Trim

ASME A112.18.1/CSA B125.1

Unit: 8

Made in China