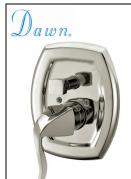

Model: **D2230401C** 

Finish: Chrome

Pressure-Balancing Diverter Valve Trim

ASME A112.18.1/CSA B125.1

Unit: 8

Made in China

Model: **D2230401C** 

Finish: Chrome

Pressure-Balancing Diverter Valve Trim

ASME A112.18.1/CSA B125.1

Unit: 8

Made in China

Model: **D2230401C** 

Finish: Chrome

Pressure-Balancing Diverter Valve Trim

ASME A112.18.1/CSA B125.1

Unit: 8

Made in China

Model: **D2230401C** 

Finish: Chrome

Pressure-Balancing Diverter Valve Trim

ASME A112.18.1/CSA B125.1

Unit: 8

Made in China

Pressure-Balancing Diverter Valve Trim

ASME A112.18.1/CSA B125.1

Unit: 8

Made in China

Model: **D2230401C** 

Finish: Chrome

Pressure-Balancing Diverter Valve Trim

OPC ASME A112.18.1/CSA B125.1