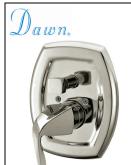

Model: **D2230401C** 

Finish: Chrome

Pressure-Balancing Diverter Valve Trim

ASME A112.18.1/CSA B125.1

Unit: 8

Made in China

Model: **D2230401C** 

Finish: Chrome

Pressure-Balancing Diverter Valve Trim

ASME A112.18.1/CSA B125.1

Unit: 8

Made in China

Model: **D2230401C** 

Finish: Chrome

Pressure-Balancing Diverter Valve Trim

ASME A112.18.1/CSA B125.1