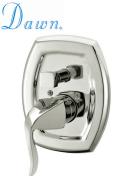

Model: **D2230401C** 

Finish: Chrome

Pressure-Balancing Diverter Valve Trim

ASME A112.18.1/CSA B125.1

Unit: 8

Made in China

Model: **D2230401C** 

Finish: Chrome

Pressure-Balancing Diverter Valve Trim

ASME A112.18.1/CSA B125.1

Unit: 8

Made in China

Model: **D2230401C** 

Finish: Chrome

Pressure-Balancing Diverter Valve Trim

ASME A112.18.1/CSA B125.1