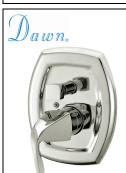

Model: **D2230401C** 

Finish: Chrome

Pressure-Balancing Diverter Valve Trim

ASME A112.18.1/CSA B125.1

Unit: 8

Made in China

Model: **D2230401C** 

Finish: Chrome

Pressure-Balancing Diverter Valve Trim

ASME A112.18.1/CSA B125.1

Unit: 8

Made in China

Model: **D2230401C** 

Finish: Chrome

Pressure-Balancing Diverter Valve Trim

ASME A112.18.1/CSA B125.1