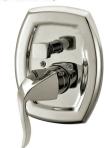

Pressure-Balancing Diverter Valve Trim

ASME A112.18.1/CSA B125.1

Unit: 8

Made in China

Model: **D2230401BN** 

Finish: Brushed Nickel

Pressure-Balancing Diverter Valve Trim

ASME A112.18.1/CSA B125.1

Unit: 8

Made in China

Model: **D2230401BN** 

Finish: Brushed Nickel

Pressure-Balancing Diverter Valve Trim

ASME A112.18.1/CSA B125.1

Unit: 8

Made in China

Model: **D2230401BN** 

Finish: Brushed Nickel

Pressure-Balancing Diverter Valve Trim

ASME A112.18.1/CSA B125.1

Unit: 8

Made in China

Model: **D2230401BN** 

Finish: Brushed Nickel

Pressure-Balancing Diverter Valve Trim

UPC ASME A112.18.1/CSA B125.1

Unit: 8

Made in China

Model: **D2230401BN** 

Finish: Brushed Nickel

Pressure-Balancing Diverter Valve Trim

ASME A112.18.1/CSA B125.1

Model: **D2230401BN** 

Finish: Brushed Nickel

Pressure-Balancing Diverter Valve Trim

ASME A112.18.1/CSA B125.1

Unit: 8

Made in China

Model: **D2230401BN** Finish: Brushed Nickel

Pressure-Balancing Diverter Valve Trim

ASME A112.18.1/CSA B125.1

Unit: 8

Made in China

Model: **D2230401BN** Finish: Brushed Nickel

Pressure-Balancing Diverter Valve Trim

ASME A112.18.1/CSA B125.1

Unit: 8

Made in China

Model: **D2230401BN** Finish: Brushed Nickel

Pressure-Balancing Diverter Valve Trim

ASME A112.18.1/CSA B125.1

Unit: 8

Made in China