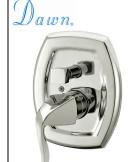

Model: **D2230401C** 

Finish: Chrome

Pressure-Balancing Diverter Valve Trim

ASME A112.18.1/CSA B125.1

Unit: 8

Made in China

Model: **D2230401C** 

Finish: Chrome

Pressure-Balancing Diverter Valve Trim

ASME A112.18.1/CSA B125.1

Unit: 8

Made in China

Model: **D2230401C** 

Finish: Chrome

Pressure-Balancing Diverter Valve Trim

ASME A112.18.1/CSA B125.1

Unit: 8

Made in China

Model: **D2230401C** 

Finish: Chrome

Pressure-Balancing Diverter Valve Trim

ASME A112.18.1/CSA B125.1

Unit: 8

Made in China