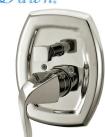

Pressure-Balancing Diverter Valve Trim

ASME A112.18.1/CSA B125.1

Unit: 8

Made in China

Model: **D2230401BN** 

Finish: Brushed Nickel

Pressure-Balancing Diverter Valve Trim

ASME A112.18.1/CSA B125.1

Unit: 8

Made in China

Model: **D2230401BN** 

Finish: Brushed Nickel

Pressure-Balancing Diverter Valve Trim

ASME A112.18.1/CSA B125.1

Unit: 8

Made in China

Model: **D2230401BN** 

Finish: Brushed Nickel

Pressure-Balancing Diverter Valve Trim

ASME A112.18.1/CSA B125.1

Unit: 8

Made in China

Model: **D2230401BN** 

Finish: Brushed Nickel

Pressure-Balancing Diverter Valve Trim

UPC ASME A112.18.1/CSA B125.1

Unit: 8

Made in China

Model: **D2230401BN** 

Finish: Brushed Nickel

Pressure-Balancing Diverter Valve Trim

ASME A112.18.1/CSA B125.1

Model: **D2230401BN** 

Finish: Brushed Nickel

Pressure-Balancing Diverter Valve Trim

ASME A112.18.1/CSA B125.1

Unit: 8

Made in China

Model: **D2230401BN** Finish: Brushed Nickel

Pressure-Balancing Diverter Valve Trim

ASME A112.18.1/CSA B125.1

Unit: 8

Made in China

Model: **D2230401BN** Finish: Brushed Nickel

Pressure-Balancing Diverter Valve Trim

ASME A112.18.1/CSA B125.1

Unit: 8

Made in China

Model: **D2230401BN** Finish: Brushed Nickel

Pressure-Balancing Diverter Valve Trim

ASME A112.18.1/CSA B125.1

Unit: 8

Made in China