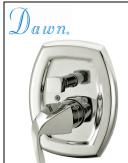

Model: **D2230401C** 

Finish: Chrome

Pressure-Balancing Diverter Valve Trim

ASME A112.18.1/CSA B125.1

Unit: 8

Made in China

Model: **D2230401C** 

Finish: Chrome

Pressure-Balancing Diverter Valve Trim

ASME A112.18.1/CSA B125.1

Unit: 8

Made in China

Model: **D2230401C** 

Finish: Chrome

Pressure-Balancing Diverter Valve Trim

ASME A112.18.1/CSA B125.1

Unit: 8

Made in China

Model: **D2230401C** 

Finish: Chrome

Pressure-Balancing Diverter Valve Trim

ASME A112.18.1/CSA B125.1

Unit: 8

Made in China