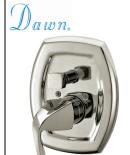

Pressure-Balancing Diverter Valve Trim

ASME A112.18.1/CSA B125.1

Unit: 8

Made in China

Model: **D2230401BN** 

Finish: Brushed Nickel

Pressure-Balancing Diverter Valve Trim

ASME A112.18.1/CSA B125.1

Unit: 8

Made in China

Model: **D2230401BN** 

Finish: Brushed Nickel

Pressure-Balancing Diverter Valve Trim

ASME A112.18.1/CSA B125.1

Unit: 8

Made in China