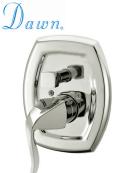

Model: **D2230401C** 

Finish: Chrome

Pressure-Balancing Diverter Valve Trim

ASME A112.18.1/CSA B125.1

Unit: 8

Made in China

Model: **D2230401C** 

Finish: Chrome

Pressure-Balancing Diverter Valve Trim

ASME A112.18.1/CSA B125.1

Unit: 8

Made in China

Model: **D2230401C** 

Finish: Chrome

Pressure-Balancing Diverter Valve Trim

ASME A112.18.1/CSA B125.1

Unit: 8

Made in China

Model: **D2230401C** 

Finish: Chrome

Pressure-Balancing Diverter Valve Trim

ASME A112.18.1/CSA B125.1

Unit: 8

Made in China