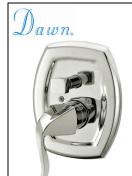

Pressure-Balancing Diverter Valve Trim

ASME A112.18.1/CSA B125.1

Unit: 8

Made in China

Model: **D2230401BN** 

Finish: Brushed Nickel

Pressure-Balancing Diverter Valve Trim

ASME A112.18.1/CSA B125.1

Unit: 8

Made in China

Model: **D2230401BN** 

Finish: Brushed Nickel

Pressure-Balancing Diverter Valve Trim

ASME A112.18.1/CSA B125.1

Unit: 8

Made in China