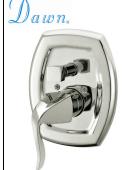

Pressure-Balancing Diverter Valve Trim

ASME A112.18.1/CSA B125.1

Unit: 8

Made in China

Model: **D2230401BN** 

Finish: Brushed Nickel

Pressure-Balancing Diverter Valve Trim

ASME A112.18.1/CSA B125.1

Unit: 8

Made in China

Model: **D2230401BN** 

Finish: Brushed Nickel

Pressure-Balancing Diverter Valve Trim

ASME A112.18.1/CSA B125.1

Unit: 8

Made in China

Model: **D2230401BN** 

Finish: Brushed Nickel

Pressure-Balancing Diverter Valve Trim

ASME A112.18.1/CSA B125.1

Unit: 8

Made in China

Model: **D2230401BN** 

Finish: Brushed Nickel