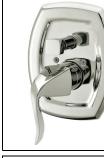

Pressure-Balancing Diverter Valve Trim

ASME A112.18.1/CSA B125.1

Unit: 8

Made in China

Model: **D2230401BN** 

Finish: Brushed Nickel

Pressure-Balancing Diverter Valve Trim

ASME A112.18.1/CSA B125.1

Unit: 8

Made in China

Model: **D2230401BN** 

Finish: Brushed Nickel

Pressure-Balancing Diverter Valve Trim

ASME A112.18.1/CSA B125.1

Unit: 8

Made in China

Model: **D2230401BN** 

Finish: Brushed Nickel

Pressure-Balancing Diverter Valve Trim

ASME A112.18.1/CSA B125.1

Unit: 8

Made in China

Model: **D2230401BN** 

Finish: Brushed Nickel