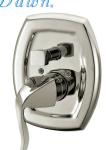

Model: **D2230401C** 

Finish: Chrome

Pressure-Balancing Diverter Valve Trim

ASME A112.18.1/CSA B125.1

Unit: 8

Made in China

Model: **D2230401C** 

Finish: Chrome

Pressure-Balancing Diverter Valve Trim

ASME A112.18.1/CSA B125.1

Unit: 8

Made in China

Model: **D2230401C** 

Finish: Chrome

Pressure-Balancing Diverter Valve Trim

ASME A112.18.1/CSA B125.1

Unit: 8

Made in China

Model: **D2230401C** 

Finish: Chrome

Pressure-Balancing Diverter Valve Trim

ASME A112.18.1/CSA B125.1

Unit: 8

Made in China

Pressure-Balancing Diverter Valve Trim

ASME A112.18.1/CSA B125.1

Unit: 8

Made in China

Model: **D2230401C** 

Finish: Chrome

Pressure-Balancing Diverter Valve Trim

OPC ASME A112.18.1/CSA B125.1