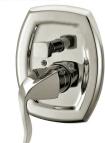

Model: **D2230401C** 

Finish: Chrome

Pressure-Balancing Diverter Valve Trim

ASME A112.18.1/CSA B125.1

Unit: 8

Made in China

Model: **D2230401C** 

Finish: Chrome

Pressure-Balancing Diverter Valve Trim

ASME A112.18.1/CSA B125.1

Unit: 8

Made in China

Model: **D2230401C** 

Finish: Chrome

Pressure-Balancing Diverter Valve Trim

ASME A112.18.1/CSA B125.1

Unit: 8

Made in China

Model: **D2230401C** 

Finish: Chrome

Pressure-Balancing Diverter Valve Trim

ASME A112.18.1/CSA B125.1

Unit: 8

Made in China

Pressure-Balancing Diverter Valve Trim

ASME A112.18.1/CSA B125.1

Unit: 8

Made in China

Model: **D2230401C** 

Finish: Chrome

Pressure-Balancing Diverter Valve Trim

OPC ASME A112.18.1/CSA B125.1