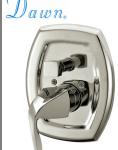

Pressure-Balancing Diverter Valve Trim

ASME A112.18.1/CSA B125.1

Unit: 8

Made in China

Model: **D2230401BN** 

Finish: Brushed Nickel

Pressure-Balancing Diverter Valve Trim

ASME A112.18.1/CSA B125.1

Unit: 8

Made in China

Model: **D2230401BN** 

Finish: Brushed Nickel

Pressure-Balancing Diverter Valve Trim

ASME A112.18.1/CSA B125.1

Unit: 8

Made in China

Model: **D2230401BN** 

Finish: Brushed Nickel

Pressure-Balancing Diverter Valve Trim

ASME A112.18.1/CSA B125.1

Unit: 8

Made in China

Model: **D2230401BN** 

Finish: Brushed Nickel