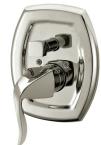

Pressure-Balancing Diverter Valve Trim

ASME A112.18.1/CSA B125.1

Unit: 8

Made in China

Model: **D2230401BN** 

Finish: Brushed Nickel

Pressure-Balancing Diverter Valve Trim

ASME A112.18.1/CSA B125.1

Unit: 8

Made in China

Model: **D2230401BN** 

Finish: Brushed Nickel

Pressure-Balancing Diverter Valve Trim

ASME A112.18.1/CSA B125.1

Unit: 8

Made in China

Model: **D2230401BN** 

Finish: Brushed Nickel

Pressure-Balancing Diverter Valve Trim

ASME A112.18.1/CSA B125.1

Unit: 8

Made in China

Model: **D2230401BN** 

Finish: Brushed Nickel

Pressure-Balancing Diverter Valve Trim

UPC ASME A112.18.1/CSA B125.1

Unit: 8

Made in China

Model: **D2230401BN** 

Finish: Brushed Nickel

Pressure-Balancing Diverter Valve Trim

ASME A112.18.1/CSA B125.1

Model: **D2230401BN** 

Finish: Brushed Nickel

Pressure-Balancing Diverter Valve Trim

ASME A112.18.1/CSA B125.1

Unit: 8

Made in China

Model: **D2230401BN** Finish: Brushed Nickel

Pressure-Balancing Diverter Valve Trim

ASME A112.18.1/CSA B125.1

Unit: 8

Made in China

Model: **D2230401BN** Finish: Brushed Nickel

Pressure-Balancing Diverter Valve Trim

ASME A112.18.1/CSA B125.1

Unit: 8

Made in China

Model: **D2230401BN** Finish: Brushed Nickel

Pressure-Balancing Diverter Valve Trim

ASME A112.18.1/CSA B125.1

Unit: 8

Made in China