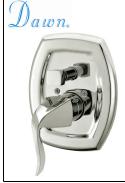

Pressure-Balancing Diverter Valve Trim

ASME A112.18.1/CSA B125.1

Unit: 8

Made in China

Model: **D2230401BN** 

Finish: Brushed Nickel

Pressure-Balancing Diverter Valve Trim

ASME A112.18.1/CSA B125.1

Unit: 8

Made in China

Model: **D2230401BN** 

Finish: Brushed Nickel

Pressure-Balancing Diverter Valve Trim

ASME A112.18.1/CSA B125.1

Unit: 8

Made in China