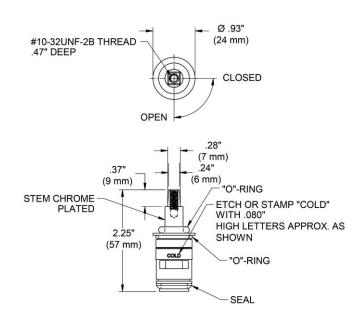

## Elkay Faucet Ceramic Cartridge Short Stem Square Mounting Cold Model(s) 45923C

## **PRODUCT SPECIFICATIONS**

Elkay Faucet Ceramic Cartridge, Short Stem Square Mounting Cold. Overall dimensions are 15/16" x 15/16" x 2-1/4". Made of Brass.

| Material:        | Brass                    |
|------------------|--------------------------|
| Dimensions:      | 15/16" x 15/16" x 2-1/4" |
| Shipping Weight: | .5 lbs.                  |

• Replacement ceramic cartridge - Cold.

AMERICAN PRIDE. A LIFETIME TRADITION. Like your family, the Elkay family has values and traditions that endure. For almost a century, Elkay has been a family-owned and operated company, providing thousands of jobs that support our families and communities.