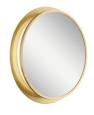

#### **SPECIFICATIONS**

### Certifications/Qualifications

www.kichler.com/warrantu

| 11 | Im | On | CI |   | n | - |
|----|----|----|----|---|---|---|
| ப  |    | en | 31 | u |   | 3 |
| _  |    |    | •  | _ |   | _ |

Extension 3.25" Height 34.00" Width 30.00"

## **Light Source**

Delivered Lumens 800

# Mounting/Installation

Interior/Exterior Interior
Location Rating Damp

#### **Photometrics**

Kelvin Temperature 3000 K

#### **FIXTURE ATTRIBUTES**

### Housing

Diffuser Description 30" Mirror Primary Material STEEL

# **Product/Ordering Information**

SKU 86004SN
Finish Satin Nickel
Style Contemporary
UPC 887913602138

## **Finish Options**



Champagne Gold



Satin Nickel



#### **ALSO IN THIS FAMILY**



86004CG