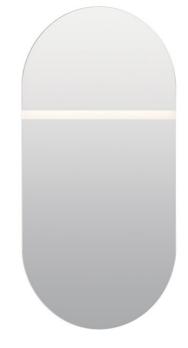

# Radana<sup>™</sup> 28" LED Vanity Mirror with Etched Panel

## Dimensions

Height Length Width

60.00" 2.00" 30.00"

## Housing

Diffuser DescriptionScreen White GlassPrimary MaterialSTEEL