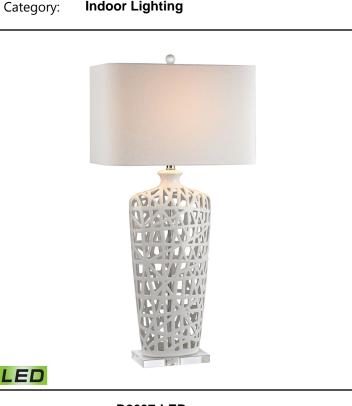

## **FEATURES**

Finish: Crystal Shade/Glass: Off White

## MATERIALS

Body: Ceramic Shade/Glass: Shade/Glass: Linen

### **SAFETY FEATURES**

UL

| Item Number: | D2637-LED                                            |
|--------------|------------------------------------------------------|
| Collection:  | Dimond                                               |
| UPC Code:    | 748119080673                                         |
| Description: | Ceramic LED Table Lamp in Gloss<br>White And Crystal |
|              |                                                      |

Made From Earthenware In A High Gloss White Finish And Topped With A White Fabric, Cur Corner Shade And Complemented By A Crystal Base.

http://ftp.elklighting.com/internet/specsheets/d2637-led.pdf