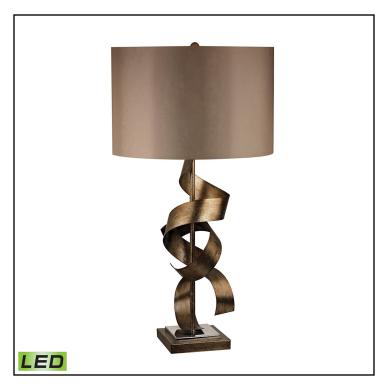

## **DIMENSIONS**

Height: 29.0 in. Width: 16.0 in. Length: 16.0 in

## **FEATURES**

Finish: Roxford Gold

Shade/Glass: Light Taupe

## **MATERIALS**

**Body: Metal** 

Shade/Glass: Shade/Glass: Faux Silk

#### Category: Indoor Lighting

Item Number: D2688-LED

Collection: Allen

UPC Code: 748119079936

Description: Allen Metal Sculpture LED Table Lamp

in Roxford Gold

Free Form Metal Is Hand Painted And Antiqued To Form This Sophisticated Transitional Shape. A Polished Nickel Plate Is Added To The Base To Add A Sleek Pop. Light Taupe Nylon Fabric Adds A Contemporary Edge. Requires One 9.5 Watt Led Medium Base Bulb(Incl