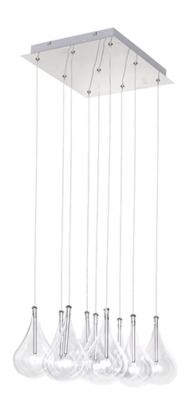

## PRODUCT DESCRIPTION

A simple idea gracefully executed in the Larmes collection. Row upon row of Clear oversized teardrops, mounted onto an extended Polished Chrome lamp holder that supports xenon lamps, sets the stage. Individually adjustable drops for custom stagger effects allow for dramatic impact. An added benefit of each drop being aircraft cable-suspended, is the ability to adjust the overall height of the piece to fit the space. The final result is stark and stunning.

## **MEASUREMENTS**

**DIMENSION** : 14" L x 14" W x 8" H

MAX OAH : 122" OAH

CANOPY : 7" W x 1.25" H x 10.25" L

HANGING WEIGHT : 5.28 lb