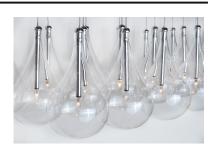

## PRODUCT DESCRIPTION

A simple idea gracefully executed in the Larmes collection. Row upon row of Clear oversized teardrops, mounted onto an extended Polished Chrome lamp holder that supports xenon lamps, sets the stage. Individually adjustable drops for custom stagger effects allow for dramatic impact. An added benefit of each drop being aircraft cable-suspended, is the ability to adjust the overall height of the piece to fit the space. The final result is stark and stunning.