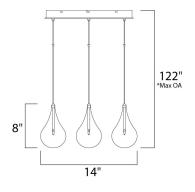

\*max overall height

## **MEASUREMENTS**

**DIMENSION** : 14" L x 14" W x 8" H

MAX OAH : 122" OAH

CANOPY : 7" W x 1.25" H x 10.25" L

HANGING WEIGHT : 5.28 lb