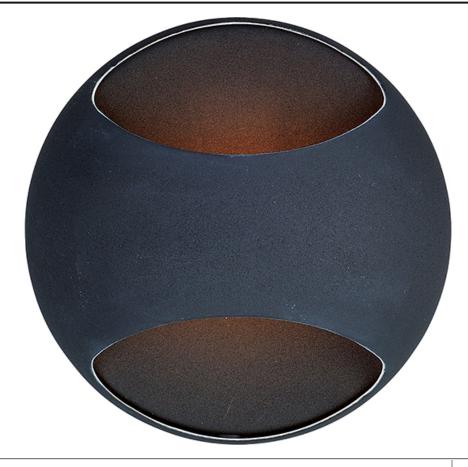

## **PRODUCT DESCRIPTION**

Modern art meets modern light, the Wink collection combines form and function in a unique, wall-mounted hemisphere. Powerful, yet hidden, Xenon lamps spill light through elliptical windows in the dome refracting and diffusing the warm glow. In Polished Chrome, reflections radiate and add to the dance of light while a Satin Nickel finish creates a more subtle effect and Matte Black makes an understated impact.