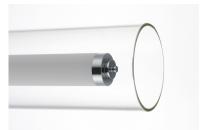

#### PRODUCT DESCRIPTION

Clear glass outer tube encases a white acrylic inner tube capped with polished Chrome caps creates this clean contemporary design. Powered by high output LED which is nicely diffused make this collection suitable for both residential and commercial applications.

## **GLASS**

Clear 24