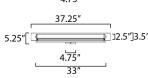

# **MEASUREMENTS**

: 37.25" L x 4.75" W x 5.25" H x 5.25" Ext DIMENSION

BACK PLATE : 0.75" W x 0.5" H x 5.25" HCO

HANGING WEIGHT : 2.86 lb

LAMPING

INPUT VOLTAGE : 120-277V

**LUMENS** : 3,200 Rated (2,800 Del.)