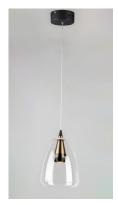

### **PRODUCT DESCRIPTION**

Clear glass domes are suspended from a machined aluminum font finished in your choice of two tone Silver with a Polished Chrome accent or Black with a brushed Coffee finish. Housed inside the machined font is a high power LED module which illuminates without glare.

### **FINISHES OPTION**

Black / Coffee Polished Chrome / Silver

GLASS Clear 18

MATERIAL Steel, Aluminum, Glass

RATINGS cETLus Dry Location