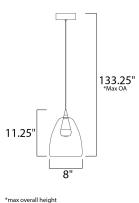

## **MEASUREMENTS** DIMENSION

MAX OAH

CANOPY

BULB

CRI

Contemporary Lighting™

: 8" L x 8" W x 11.25" H : 133.25" OAH : 4.75" W x 1.5" H x 4.75" L