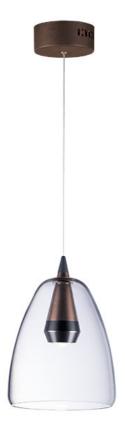

### **PRODUCT DESCRIPTION**

Clear glass domes are suspended from a machined aluminum font finished in your choice of two tone Silver with a Polished Chrome accent or Black with a brushed Coffee finish. Housed inside the machined font is a high power LED module which illuminates without glare.

### **FINISHES OPTION**

Black / Coffee Polished Chrome / Silver

GLASS Clear 18

MATERIAL Steel, Aluminum, Glass

RATINGS cETLus Dry Location