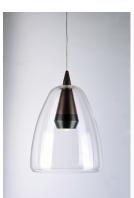

### **PRODUCT DESCRIPTION**

Clear glass domes are suspended from a machined aluminum font finished in your choice of two tone Silver with a Polished Chrome accent or Black with a brushed Coffee finish. Housed inside the machined font is a high power LED module which illuminates without glare.

### **FINISHES OPTION**

Black / Coffee Polished Chrome / Silver

GLASS Clear 18

MATERIAL Steel, Aluminum, Glass

RATINGS cETLus Dry Location