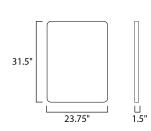

## **MEASUREMENTS**

DIMENSION : 23.75" W x 31.5" H x 1.5" Ext

MAX OAH

HANGING WEIGHT : 20.9 lb

LAMPING

INPUT VOLTAGE : 120V

LUMENS : 1,750 Rated (1,250 Del.)

**BULB** : 1 x 25W LED PCB Integrated , 25W Total