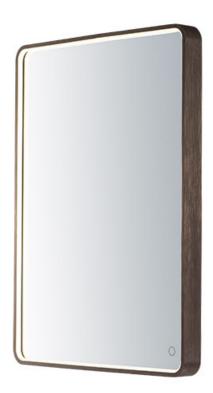

## PRODUCT DESCRIPTION

LED mirrors are an excellent addition to any upscale home. These mirrors excel in top of the line quality, features, and appearance. Adjustable brightness but also color temperature enhances the design of the room and other functional applications. Available in a variety of sizes and shapes you are sure to find a perfect match to your decor.

## **MEASUREMENTS**

DIMENSION : 23.75" W x 31.5" H x 1.5" Ext

MAX OAH

HANGING WEIGHT : 20.9 lb

LAMPING

INPUT VOLTAGE : 120V

LUMENS : 1,750 Rated (1,250 Del.)

**BULB** : 1 x 25W LED PCB Integrated , 25W Total

**BULB INCLUDED** : (Integrated) DIMMABLE : Triac CL CRI : 80 CRI

COLOR\_TEMP : 3000/4500/6400K

LIGHTING\_DIRECTION: Indirect