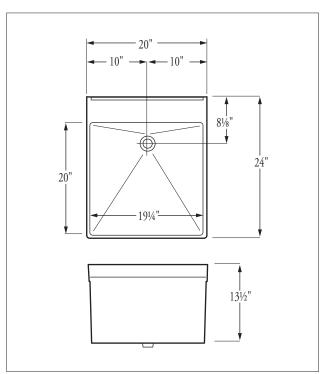

#### Florestone Model 20WM Utility Sink

20" x 24" x 13½"

Weight:

20WM-1 (1/Box): 30 lbs. 20WM-3 (3/Box): 85 lbs. Capacity 19 gallons

## FLORESTONE PRODUCTS CO., INC.

2851 Falcon Drive • Madera, CA 93637

T. 559.661.4171 • T. 800.446.8827

F. 559.661.2070 • florestone.com

Inside Tray Dimensions: 20" x 191/4"