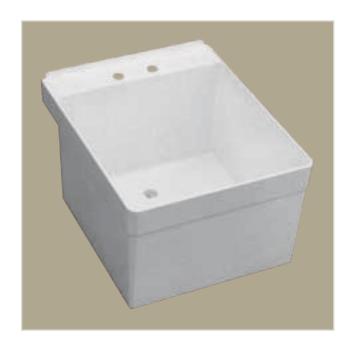

#### Florestone Model 20WM Utility Sink

20" x 24" x 13½"

Weight:

20WM-1 (1/Box): 30 lbs. 20WM-3 (3/Box): 85 lbs. Capacity 19 gallons

# Architect's Specifications

Furnish and install Utility Sink Model 20WM as manufactured by Florestone Products Co. Wall mounted sink to include wall mounting bracket and hardware to attach unit to wall, and drain plugs with hardeware.

Color will be white and will be resistant to fading and abrasion.

Unit to have 1½" drain opening.