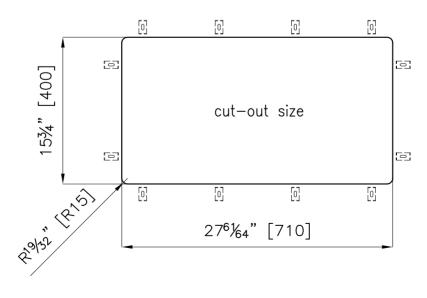

## CUT OUT

FOSTER MILANO INC. 1801 NE 123RD STREET, SUITE 314 NORTH MIAMI, FLORIDA 33181 info@foster-us.com www.foster-us.com

Sturdy sink

The quality of Foster sinks is also in the thickness. All models use top grade stainless steel to manufacture "sturdy" sinks with an elegant design.

| Series             | Quadra Armored                         |
|--------------------|----------------------------------------|
| Model              | KE sink 1B 28" UM                      |
| material           | AISI 304 stainless steel               |
| finish             | Satin finish                           |
| thickness          | 18 Gauge (1,2 mm)                      |
| Inset type         | undermount                             |
| overall dimensions | 29 17/32" x 17 21/64"                  |
| bowl dimensions    | 27 61/64" x 15 3/4"                    |
| bowls depht        | 7 43/64"                               |
| Cut out            | see drawing                            |
| waste fitting type | 3 1/2" - with stainless steel basket   |
| Underside          | protected with undercoating            |
| fixing system      | fixing bracket                         |
| Accessories:       | L4, N3, O2, P2*, T2*, Z2*              |
| accessories note   | (*) To use only with N3 chopping board |