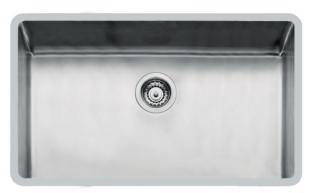

Sturdy sink

The quality of Foster sinks is also in the thickness. All models use top grade stainless steel to manufacture "sturdy" sinks with an elegant design.

| Series             | Quadra Armored                         |
|--------------------|----------------------------------------|
| Model              | KE sink 1B 28" UM                      |
| material           | AISI 304 stainless steel               |
| finish             | Satin finish                           |
| thickness          | 18 Gauge (1,2 mm)                      |
| Inset type         | undermount                             |
| overall dimensions | 29 17/32" x 17 21/64"                  |
| bowl dimensions    | 27 61/64" x 15 3/4"                    |
| bowls depht        | 7 43/64"                               |
| Cut out            | see drawing                            |
| waste fitting type | 3 1/2" - with stainless steel basket   |
| Underside          | protected with undercoating            |
| fixing system      | fixing bracket                         |
| Accessories:       | L4, N3, O2, P2*, T2*, Z2*              |
| accessories note   | (*) To use only with N3 chopping board |