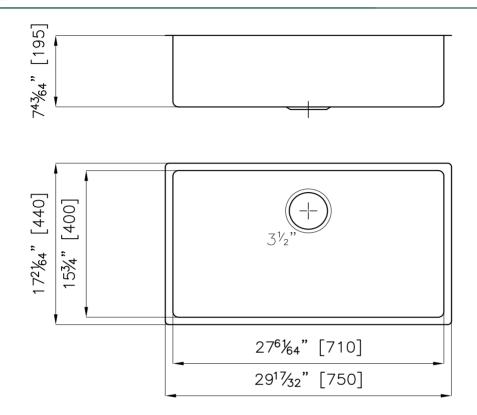

## DIMENSIONS

Sturdy sink

The quality of Foster sinks is also in the thickness. All models use top grade stainless steel to manufacture "sturdy" sinks with an elegant design.

| Series             | Quadra Armored                         |
|--------------------|----------------------------------------|
| Model              | KE sink 1B 28" UM                      |
| material           | AISI 304 stainless steel               |
| finish             | Satin finish                           |
| thickness          | 18 Gauge (1,2 mm)                      |
| Inset type         | undermount                             |
| overall dimensions | 29 17/32" x 17 21/64"                  |
| bowl dimensions    | 27 61/64" x 15 3/4"                    |
| bowls depht        | 7 43/64"                               |
| Cut out            | see drawing                            |
| waste fitting type | 3 1/2" - with stainless steel basket   |
| Underside          | protected with undercoating            |
| fixing system      | fixing bracket                         |
| Accessories:       | L4, N3, O2, P2*, T2*, Z2*              |
| accessories note   | (*) To use only with N3 chopping board |