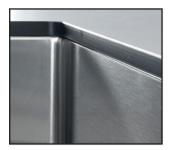

### Foster brushed finish

The exclusive finishes on Foster steels are the result of diligent research, the aim being to achieve the perfect combination between good looks and functionality. A distinctive feature, a true trademark that makes our products stand out for the ease with which they can be cleaned.

Sturdy sink

The quality of Foster sinks is also in the thickness. All models use top grade stainless steel to manufacture "sturdy" sinks with an elegant design.

| Series             | Quadra Armored                         |
|--------------------|----------------------------------------|
| Model              | KE sink 1B 28" UM                      |
| material           | AISI 304 stainless steel               |
| finish             | Satin finish                           |
| thickness          | 18 Gauge (1,2 mm)                      |
| Inset type         | undermount                             |
| overall dimensions | 29 17/32" x 17 21/64"                  |
| bowl dimensions    | 27 61/64" x 15 3/4"                    |
| bowls depht        | 7 43/64"                               |
| Cut out            | see drawing                            |
| waste fitting type | 3 1/2" - with stainless steel basket   |
| Underside          | protected with undercoating            |
| fixing system      | fixing bracket                         |
| Accessories:       | L4, N3, O2, P2*, T2*, Z2*              |
| accessories note   | (*) To use only with N3 chopping board |