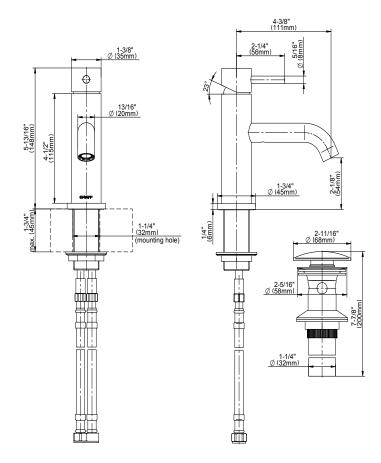

#### Information

- Single-hole Installation
- Aerated flow rate ≤1.2 max gpm
- Includes push-top umbrella pop-up drain with overflow
- Optional matching decorative trap G-9970
- ADA
- CALGreen

## **Product Features**

- Single-hole Installation
- Aerated flow rate ≤1.2 max gpm
- Includes push-top umbrella popup drain with overflow