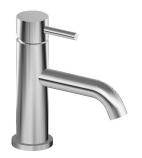

# Available Finishes

- Polished Chrome
  G-6104-LM41M-PC
- Satin Nickel
  G-6104-LM41M-SN
- Brushed Gold\*
  G-6104-LM41M-BAU\*

\*special order finish - call for availability