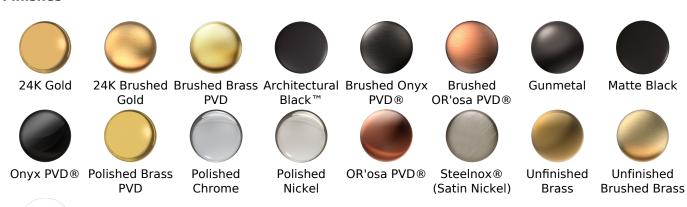

#### **Finishes**

# Available Finishes

- Polished Chrome
  G-6104-LM41M-PC
- Satin Nickel
  G-6104-LM41M-SN
- Brushed Gold\*
  G-6104-LM41M-BAU\*

\*special order finish - call for availability