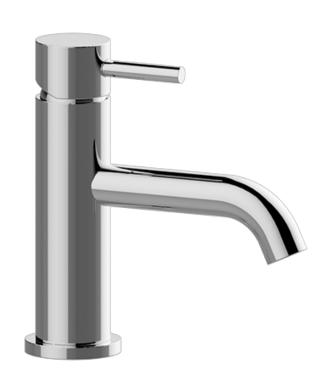

#### Information

- Single-hole Installation
- Aerated flow rate ≤1.2 max gpm
- Includes push-top umbrella pop-up drain with overflow
- Optional matching decorative trap G-9970
- ADA
- CALGreen

## **Product Features**

- Single-hole Installation
- Aerated flow rate ≤1.2 max gpm
- Includes push-top umbrella popup drain with overflow