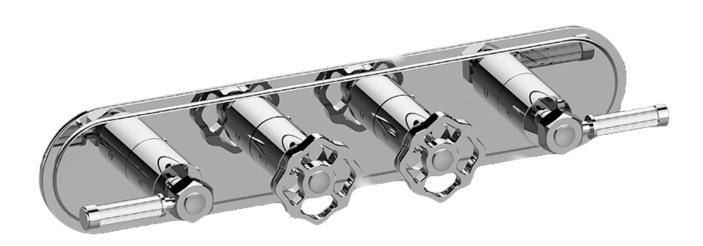

G-8088H-ALM56C18-T

## **Information**

- Four metal handles
- Decorative trim plate
- Use with M-Series rough valves
- ALM56C18 handles should not be used with 2-way or 3-way diverter valves

## G-8088H-ALM56C18-T

1-9/16" Ø (40mm)

1-9/16"

Ø (40mm)

3-9/16" (91mm)

1-9/16" Ø (40mm)