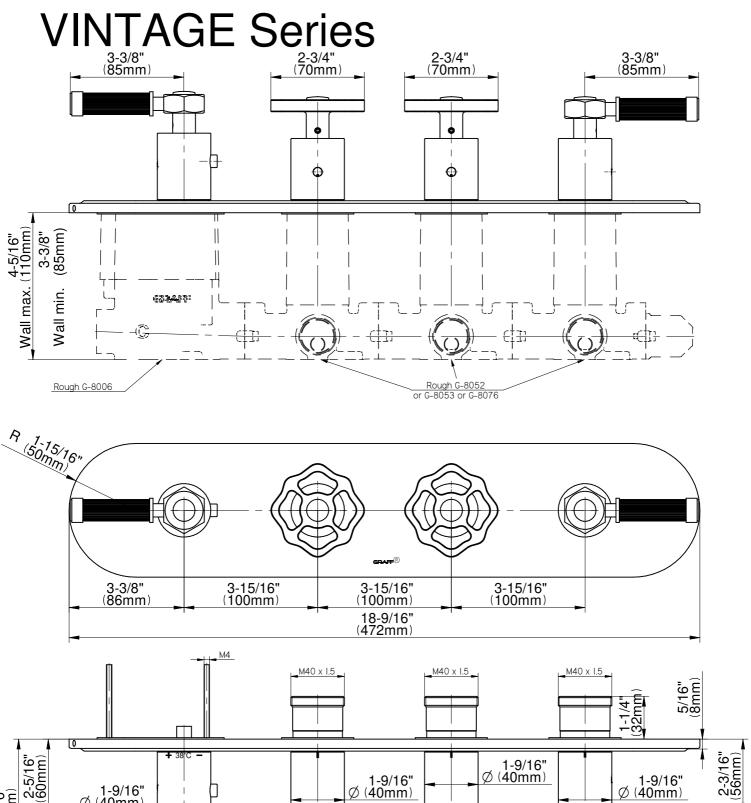

G-8088H-ALM56C18-T

## **Information**

- Four metal handles
- Decorative trim plate
- Use with M-Series rough valves
- ALM56C18 handles should not be used with 2-way or 3-way diverter valves

## G-8088H-ALM56C18-T

1-9/16" Ø (40mm)

1-9/16"

Ø (40mm)

3-9/16" (91mm)

1-9/16" Ø (40mm)