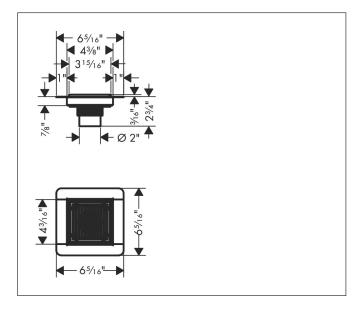

Brand hansgrohe

Art. Name RainDrain Brilliance Boardwalk Set 4"x 4" trim with height adjustable frame

and rough

Art. Nr. 56132801

Surface Brushed Stainless Steel

1

Pos.

## **Product Picture**



## **Drawing**



## **Features**

- Consists of: point drain, installation set, pre-assembled sealing membrane, grate removal tool
- Direction of outlet: vertical
- Easy to clean surface
- Easy adjustment to tile thickness with height adjustable frame (7 - 18 mm)
- Where to use: new construction, renovation
- Easy to clean siphon
- Grate removal tool allows easy removal of the trim
- With removable hair strainer
- Mounting type: free in the floor
- Grate material: Stainless Steel 304 (1.4301)
- Suitable for primary and secondary drainage

## **Technology**