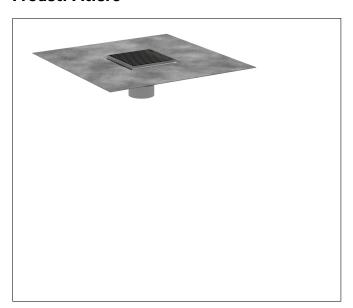

## **Product Picture**

Brand hansgrohe

Art. Name RainDrain Brilliance Boardwalk Set 4"x 4" trim with height adjustable frame

and rough

Art. Nr. 56132801

Surface Brushed Stainless Steel

1

Pos.